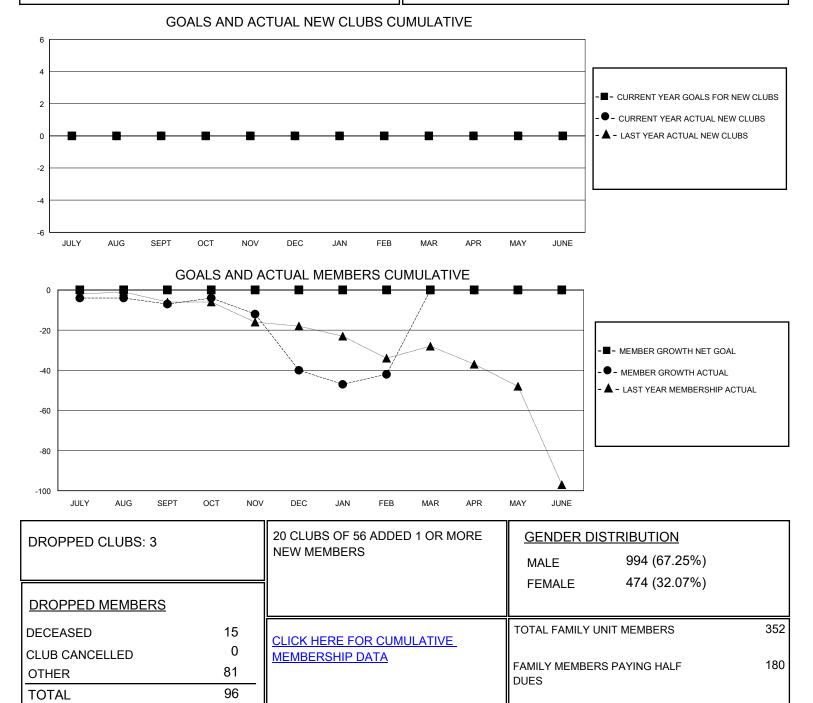

## MONTHLY MEMBERSHIP PROGRESS REPORT

District 13 OH6

Results as of: 2/29/2024

| GMT:                  | LOCATION OHIO |           |               |                       |                        |                         | GMT CA                                             |
|-----------------------|---------------|-----------|---------------|-----------------------|------------------------|-------------------------|----------------------------------------------------|
| Clubs                 |               |           |               | Members               |                        |                         |                                                    |
| RESULTS FOR 2023-2024 |               |           |               | RESULTS FOR 2023-2024 |                        |                         |                                                    |
| QUARTER               | NEW CLUB GOAL | NEW CLUBS | DROPPED CLUBS | QUARTER               | BER GROWTH NET<br>GOAL | MEMBER GROWTH<br>ACTUAL | DROPPED<br>MEMBERS ACTUAL<br>(including transfers) |
| JULY/AUG/SEPT         | 0             | 0         | 2             | JULY/AUG/SEPT         | 0                      | 25                      | 20                                                 |
| OCT/NOV/DEC           | 0             | 0         | 1             | OCT/NOV/DEC           | 0                      | 27                      | 59                                                 |
| JAN/FEB/MAR           | 0             | 0         | 0             | JAN/FEB/MAR           | 0                      | 16                      | 17                                                 |
| APR/MAY/JUNE          | 0             | 0         | 0             | APR/MAY/JUNE          | 0                      | 0                       | 0                                                  |